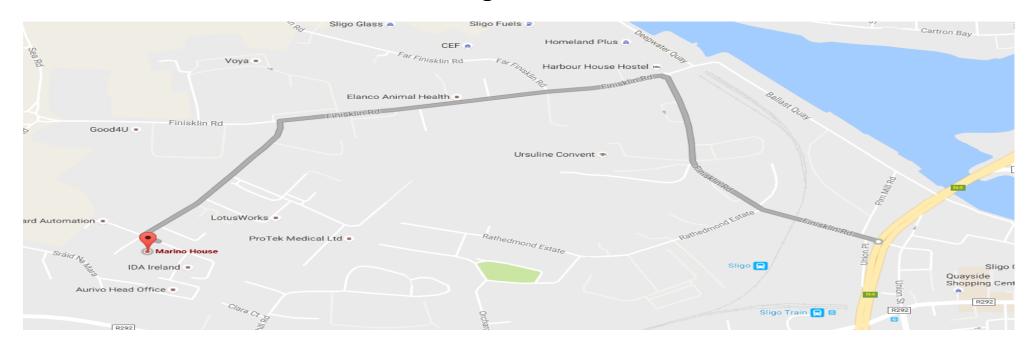

## Directions to the WRC Sligo Office, Marino House, Finisklin Business Park, Sligo

On arriving in Sligo town from the N4, look for signs for <u>Finisklin Business Park</u>. Following these signs and turning off the N4 you should pass underneath a railway bridge, pass the Ursuline Convent School and at the roundabout in front of the Harbour House Hostel, take the first exit and continue into the Business Park. On arrival into the Park, please follow the small grey signs to the IDA Ireland Sligo Office. Marino House is situated on a Junction following the entrance to the RTE Northwest region studios. Marino house is situated on the same road as the IDA Ireland Sligo Office. The office is 1.7km from the N4 (approximately a 4 minute drive) or a 27 minute walk from the Sligo Bus/Train station.